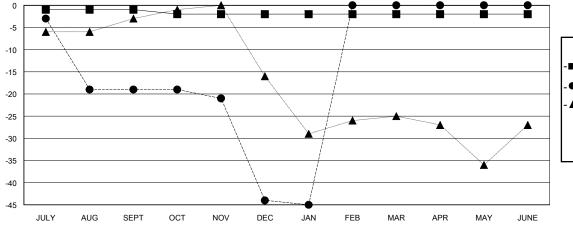

## GOALS AND ACTUAL NEW CLUBS CUMULATIVE

| DROPPED CLUBS: 1 |    |
|------------------|----|
| DROPPED MEMBERS  |    |
| DECEASED         | 7  |
| CLUB CANCELLED   | 20 |
| OTHER            | 52 |
| TOTAL            | 79 |