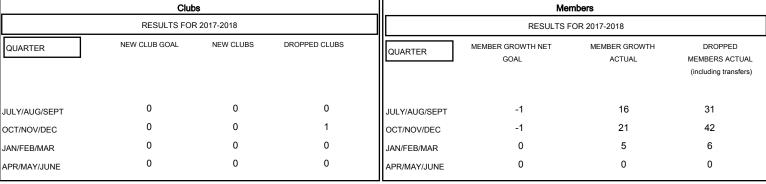

## GOALS AND ACTUAL NEW CLUBS CUMULATIVE

| DROPPED CLUBS: 1 |    |
|------------------|----|
| DROPPED MEMBERS  |    |
| DECEASED         | 7  |
| CLUB CANCELLED   | 20 |
| OTHER            | 52 |
| TOTAL            | 79 |